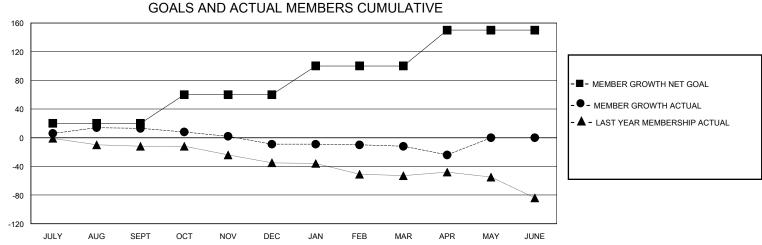

## District 105SE

Results as of: 5/31/2020

| GMT:                  |               | GMT CA    |               |                       |                       |                         |                                                    |  |  |
|-----------------------|---------------|-----------|---------------|-----------------------|-----------------------|-------------------------|----------------------------------------------------|--|--|
|                       | Club          | s         |               | Members               |                       |                         |                                                    |  |  |
| RESULTS FOR 2019-2020 |               |           |               | RESULTS FOR 2019-2020 |                       |                         |                                                    |  |  |
| QUARTER               | NEW CLUB GOAL | NEW CLUBS | DROPPED CLUBS | QUARTER MEMB          | ER GROWTH NET<br>GOAL | MEMBER GROWTH<br>ACTUAL | DROPPED<br>MEMBERS ACTUAL<br>(including transfers) |  |  |
| JULY/AUG/SEPT         | 0             | 0         | 1             | JULY/AUG/SEPT         | 20                    | 37                      | 21                                                 |  |  |
| OCT/NOV/DEC           | 1             | 0         | 0             | OCT/NOV/DEC           | 40                    | 22                      | 43                                                 |  |  |
| JAN/FEB/MAR           | 0             | 0         | 0             | JAN/FEB/MAR           | 40                    | 17                      | 19                                                 |  |  |
| APR/MAY/JUNE          | 1             | 0         | 0             | APR/MAY/JUNE          | 50                    | 1                       | 13                                                 |  |  |